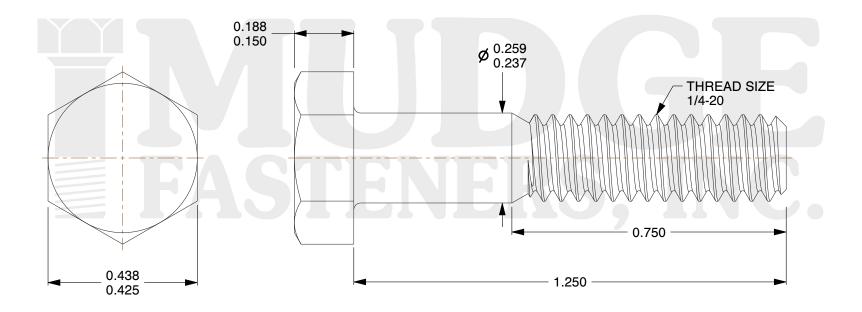

## Notes:

1. HEAD STYLE: HEX HEAD 2. SCREW TYPE: BOLT

3. STANDARD: ANSI B18.2.1

4. MATERIAL: 18-8 STAINLESS STEEL

@www.mudgefasteners.com

This file and any associated information and specifications are provided for reference and evaluation purposes only and are subject to change without notice. Mudge Fasteners makes no representations, warranties, or guarantees as to the appropriateness, accuracy, completeness, or suitability for any purpose of the file, information, or specification. You are solely responsible for the use of the file, information, and specifications.

|                          |                                          | UNIT   |
|--------------------------|------------------------------------------|--------|
| COMPONENT<br>DESCRIPTION | 1/4-20X1-1/4 HEX BOLT<br>STAINLESS STEEL | INCH   |
|                          |                                          | SHEET  |
|                          |                                          | 1 of 1 |
| PART NUMBER              | 201025C0125SS                            | SCALE  |
| MATERIAL                 | 18-8 STAINLESS STEEL                     | 3.603  |