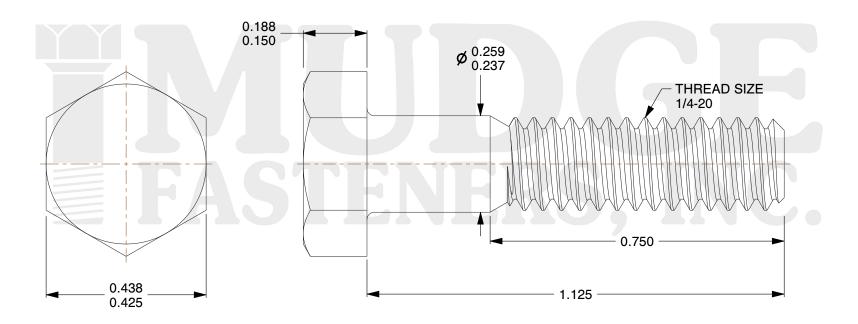

## Notes:

1. HEAD STYLE: HEX HEAD 2. SCREW TYPE: BOLT

3. STANDARD: ANSI B18.2.1

4. MATERIAL: 18-8 STAINLESS STEEL

@ www.mudgefasteners.com

This file and any associated information and specifications are provided for reference and evaluation purposes only and are subject to change without notice. Mudge Fasteners makes no representations, warranties, or guarantees as to the appropriateness, accuracy, completeness, or suitability for any purpose of the file, information, or specification. You are solely responsible for the use of the file, information, and specifications.

| COMPONENT<br>DESCRIPTION | 1/4-20X1-1/8 HEX BOLT<br>STAINLESS STEEL | UNIT   |
|--------------------------|------------------------------------------|--------|
|                          |                                          | INCH   |
|                          |                                          | SHEET  |
|                          |                                          | 1 of 1 |
| PART NUMBER              | 201025C0112SS                            | SCALE  |
| MATERIAL                 | 18-8 STAINLESS STEEL                     | 3.863  |