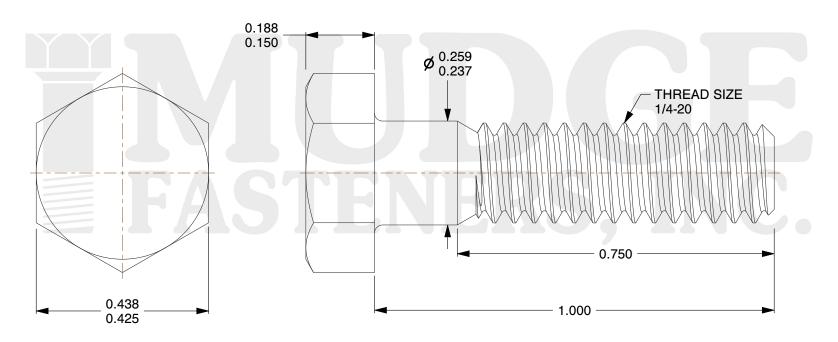

## Notes:

1. HEAD STYLE: HEX HEAD

2. SCREW TYPE: BOLT

3. STANDARD: ANSI B18.2.1

4. MATERIAL: A 307 5. FINISH: BLACK ZINC

| <b>FASTENERS, INC.</b> | MUI |  |
|------------------------|-----|--|
|------------------------|-----|--|

|                          |                                                | UNIT   |
|--------------------------|------------------------------------------------|--------|
| COMPONENT<br>DESCRIPTION | 1/4-20X1 HEX BOLT<br>A307 Z4,<br>EVERLUBE 6107 | INCH   |
|                          |                                                | SHEET  |
|                          |                                                | 1 of 1 |
| PART NUMBER              | 201025C0100Z4EL6107                            | SCALE  |
| MATERIAL                 | A 307                                          | 4.163  |