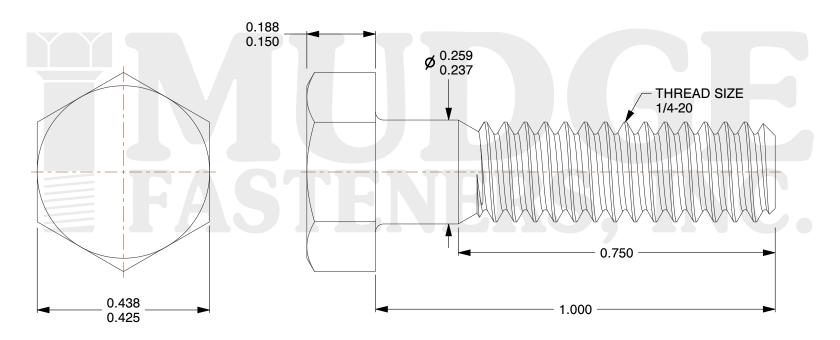

## Notes:

1. HEAD STYLE: HEX HEAD

2. SCREW TYPE: BOLT

3. STANDARD: ANSI B18.2.1

4. MATERIAL: A 307 5. FINISH: BLACK ZINC

g www.mudgefasteners.com

This file and any associated information and specifications are provided for reference and evaluation purposes only and are subject to change without notice. Mudge Fasteners makes no representations, warranties, or guarantees as to the appropriateness, accuracy, completeness, or suitability for any purpose of the file, information, or specification. You are solely responsible for the use of the file, information, and specifications.

| COMPONENT<br>DESCRIPTION | 1/4-20X1 HEX BOLT<br>A307 BLACK ZINC | UNIT   |
|--------------------------|--------------------------------------|--------|
|                          |                                      | INCH   |
|                          |                                      | SHEET  |
|                          |                                      | 1 of 1 |
| PART NUMBER              | 201025C0100Z4                        | SCALE  |
| MATERIAL                 | A 307                                | 4.163  |