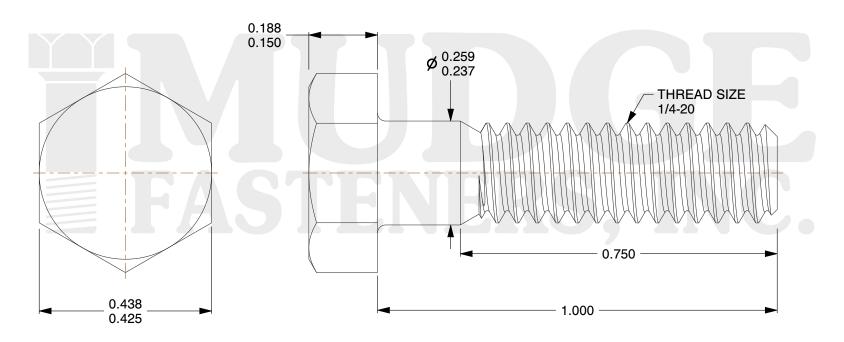

## Notes:

1. HEAD STYLE: HEX HEAD

2. SCREW TYPE: BOLT

3. STANDARD: ANSI B18.2.1

4. MATERIAL: A 307 5. FINISH: TITANIUM

|            |     | D(   | GE<br>INC. |
|------------|-----|------|------------|
| <b>FA3</b> | IEN | ens, | INC.       |

|             | 1/4-20X1 HEX BOLT<br>A307 TITANIUM | UNIT   |
|-------------|------------------------------------|--------|
| COMPONENT   |                                    | INCH   |
| DESCRIPTION |                                    | SHEET  |
|             |                                    | 1 of 1 |
| PART NUMBER | 201025C0100TI                      | SCALE  |
| MATERIAL    | A 307                              | 4.163  |