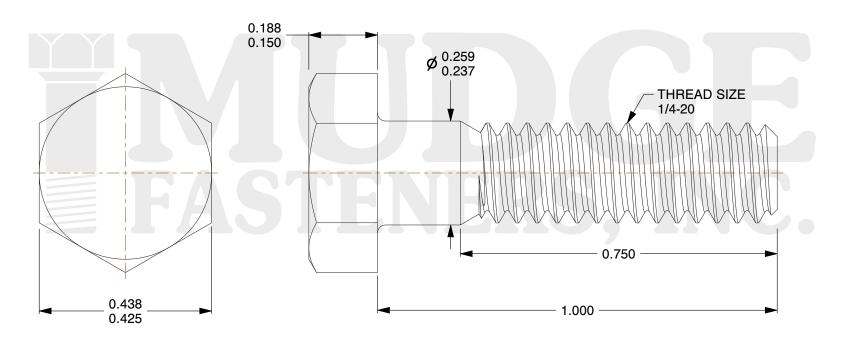

## Notes:

1. HEAD STYLE: HEX HEAD

2. SCREW TYPE: BOLT

3. STANDARD: ANSI B18.2.1

4. MATERIAL: 18-8 STAINLESS STEEL

| MUDGE FASTENERS, INC. |
|-----------------------|
|-----------------------|

@www.mudgefasteners.com

|                          |                                            | UNII   |
|--------------------------|--------------------------------------------|--------|
| COMPONENT<br>DESCRIPTION | 1/4-20X1 HEX BOLT<br>STAINLESS 100 PER BOX | INCH   |
|                          |                                            | SHEET  |
|                          |                                            | 1 of 1 |
| PART NUMBER              | 201025C0100SSP100                          | SCALE  |
| MATERIAL                 | 18-8 STAINLESS STEEL                       | 4.163  |