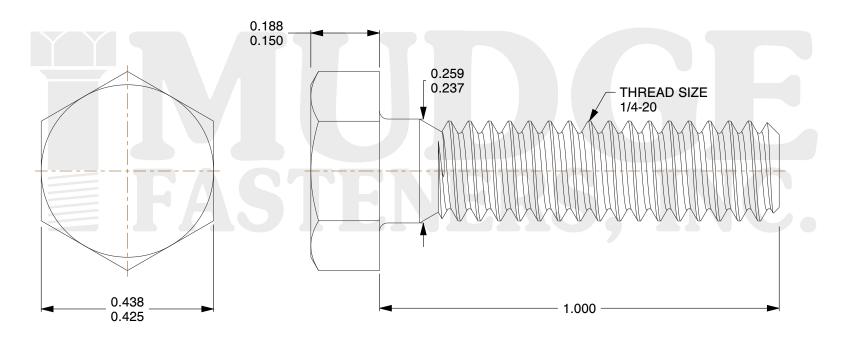

## Notes:

1. HEAD STYLE: HEX HEAD 2. SCREW TYPE: BOLT

3. STANDARD: ANSI B18.2.1

4. MATERIAL: 18-8 STAINLESS STEEL

| YY | M   |     |     |       |     |
|----|-----|-----|-----|-------|-----|
|    | FAS | TEN | ERS | 5, II | VC. |

|             |                                                       | UNIT   |
|-------------|-------------------------------------------------------|--------|
| COMPONENT   | 1/4-20X1 HEX BOLT<br>STAINLESS STEEL W/ GREEN PAINTED | INCH   |
| DESCRIPTION | HEAD                                                  | SHEET  |
|             |                                                       | 1 of 1 |
| PART NUMBER | 201025C0100SSGP                                       | SCALE  |
| MATERIAL    | 18-8 STAINLESS STEEL                                  | 4.163  |