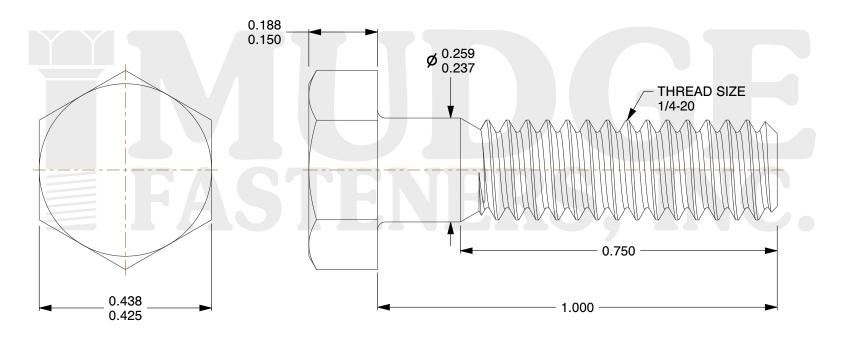

## Notes:

1. HEAD STYLE: HEX HEAD

2. SCREW TYPE: BOLT

3. STANDARD: ANSI B18.2.1

4. MATERIAL: 18-8 STAINLESS STEEL

5. FINISH: BLACK OXIDE

@ www.mudgefasteners.com

This file and any associated information and specifications are provided for reference and evaluation purposes only and are subject to change without notice. Mudge Fasteners makes no representations, warranties, or guarantees as to the appropriateness, accuracy, completeness, or suitability for any purpose of the file, information, or specification. You are solely responsible for the use of the file, information, and specifications.

|                          |                                                   | UNIT   |
|--------------------------|---------------------------------------------------|--------|
| COMPONENT<br>DESCRIPTION | 1/4-20X1 HEX BOLT<br>STAINLESS STEEL, BLACK OXIDE | INCH   |
|                          |                                                   | SHEET  |
|                          |                                                   | 1 of 1 |
| PART NUMBER              | 201025C0100SSBO                                   | SCALE  |
| MATERIAL                 | 18-8 STAINLESS STEEL                              | 4.163  |