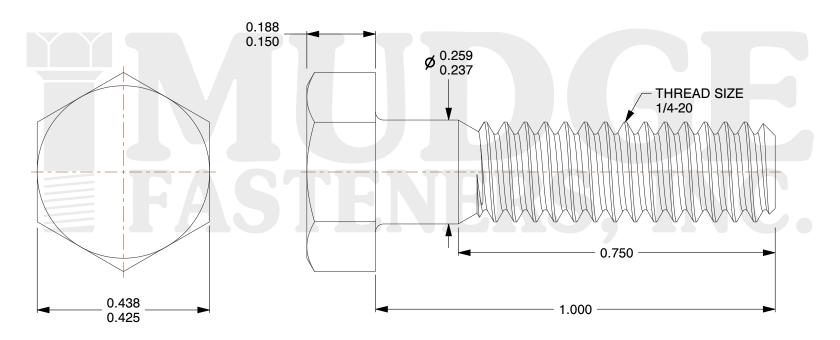

## Notes:

1. HEAD STYLE: HEX HEAD

2. SCREW TYPE: BOLT

3. STANDARD: ANSI B18.2.1

4. MATERIAL: 18-8 STAINLESS STEEL

@www.mudgefasteners.com

This file and any associated information and specifications are provided for reference and evaluation purposes only and are subject to change without notice. Mudge Fasteners makes no representations, warranties, or guarantees as to the appropriateness, accuracy, completeness, or suitability for any purpose of the file, information, or specification. You are solely responsible for the use of the file, information, and specifications.

| COMPONENT<br>DESCRIPTION | 1/4-20X1 HEX BOLT<br>STAINLESS 100 PER BAG | UNII   |
|--------------------------|--------------------------------------------|--------|
|                          |                                            | INCH   |
|                          |                                            | SHEET  |
|                          |                                            | 1 of 1 |
| PART NUMBER              | 201025C0100SSB100                          | SCALE  |
| MATERIAL                 | 18-8 STAINLESS STEEL                       | 4.163  |