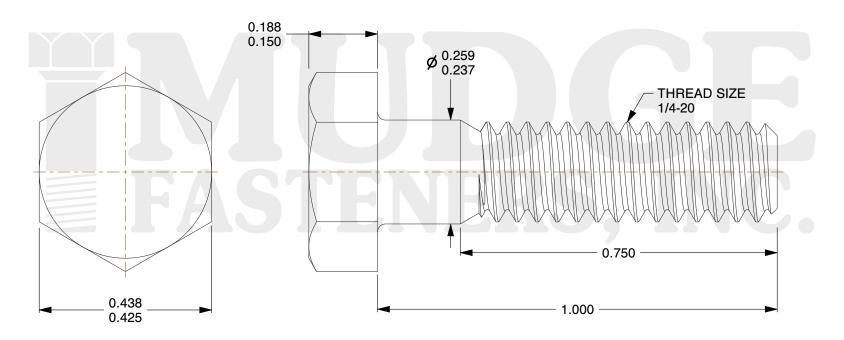

## Notes:

1. HEAD STYLE: HEX HEAD 2. SCREW TYPE: BOLT

3. STANDARD: ANSI B18.2.1

4. MATERIAL: 316 STAINLESS STEEL

@ www.mudgefasteners.com

This file and any associated information and specifications are provided for reference and evaluation purposes only and are subject to change without notice. Mudge Fasteners makes no representations, warranties, or guarantees as to the appropriateness, accuracy, completeness, or suitability for any purpose of the file, information, or specification. You are solely responsible for the use of the file, information, and specifications.

| COMPONENT<br>DESCRIPTION | 1/4-20X1 HEX BOLT<br>STAINLESS *316* | UNII   |
|--------------------------|--------------------------------------|--------|
|                          |                                      | INCH   |
|                          |                                      | SHEET  |
|                          |                                      | 1 of 1 |
| PART NUMBER              | 201025C0100SS316                     | SCALE  |
| MATERIAL                 | 316 STAINLESS STEEL                  | 4.163  |