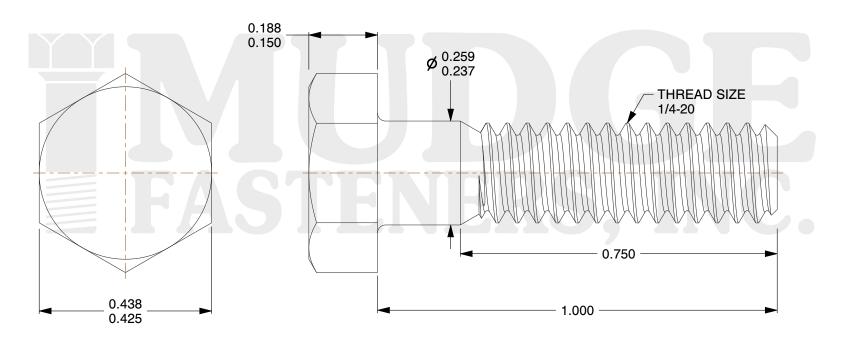

## Notes:

1. HEAD STYLE: HEX HEAD

2. SCREW TYPE: BOLT

3. STANDARD: ANSI B18.2.1

4. MATERIAL: 18-8 STAINLESS STEEL

|      |            | D(   |      |
|------|------------|------|------|
| FAS' | <b>TEN</b> | ERS, | INC. |

|             | 1/4-20X1 HEX BOLT<br>STAINLESS STEEL | UNIT   |
|-------------|--------------------------------------|--------|
| COMPONENT   |                                      | INCH   |
| DESCRIPTION |                                      | SHEET  |
|             |                                      | 1 of 1 |
| PART NUMBER | 201025C0100SS                        | SCALE  |
| MATERIAL    | 18-8 STAINLESS STEEL                 | 4.163  |