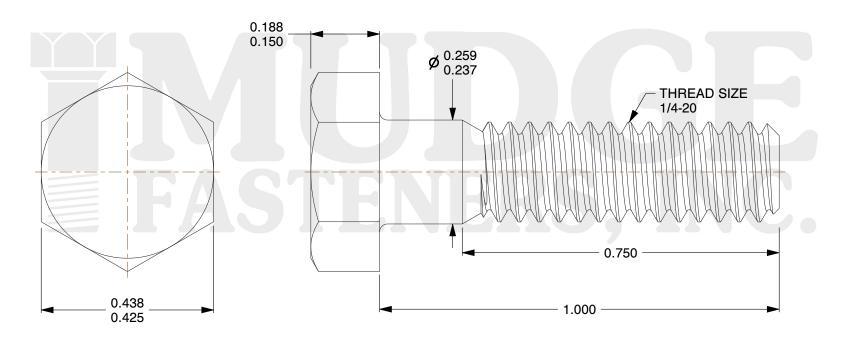

## Notes:

1. HEAD STYLE: HEX HEAD

2. SCREW TYPE: BOLT

3. STANDARD: ANSI B18.2.1

4. MATERIAL: A 307

5. FINISH: BLACK OXIDE

@ www.mudgefasteners.com

This file and any associated information and specifications are provided for reference and evaluation purposes only and are subject to change without notice. Mudge Fasteners makes no representations, warranties, or guarantees as to the appropriateness, accuracy, completeness, or suitability for any purpose of the file, information, or specification. You are solely responsible for the use of the file, information, and specifications.

| COMPONENT<br>DESCRIPTION | 1/4-20X1 HEX BOLT<br>A307 BLACK NYLON PATCH 360 DEGREE<br>PATCH 10-12 THREADS | UNIT   |
|--------------------------|-------------------------------------------------------------------------------|--------|
|                          |                                                                               | INCH   |
|                          |                                                                               | SHEET  |
|                          |                                                                               | 1 of 1 |
| PART NUMBER              | 201025C0100BOP                                                                | SCALE  |
| MATERIAL                 | A 307                                                                         | 4.163  |