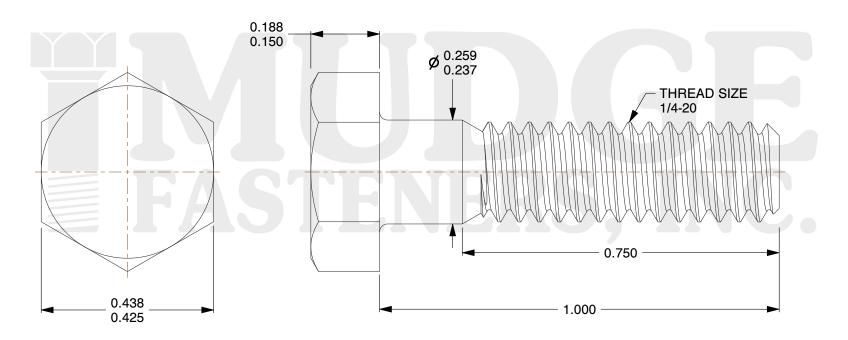

## Notes:

1. HEAD STYLE: HEX HEAD

2. SCREW TYPE: BOLT

3. STANDARD: ANSI B18.2.1

4. MATERIAL: A 307

5. FINISH: BLACK OXIDE

@www.mudgefasteners.com

This file and any associated information and specifications are provided for reference and evaluation purposes only and are subject to change without notice. Mudge Fasteners makes no representations, warranties, or guarantees as to the appropriateness, accuracy, completeness, or suitability for any purpose of the file, information, or specification. You are solely responsible for the use of the file, information, and specifications.

| COMPONENT<br>DESCRIPTION | 1/4-20X1 HEX BOLT<br>A307 BLACK OXIDE | UNIT   |
|--------------------------|---------------------------------------|--------|
|                          |                                       | INCH   |
|                          |                                       | SHEET  |
|                          |                                       | 1 of 1 |
| PART NUMBER              | 201025C0100BO                         | SCALE  |
| MATERIAL                 | A 307                                 | 4.163  |