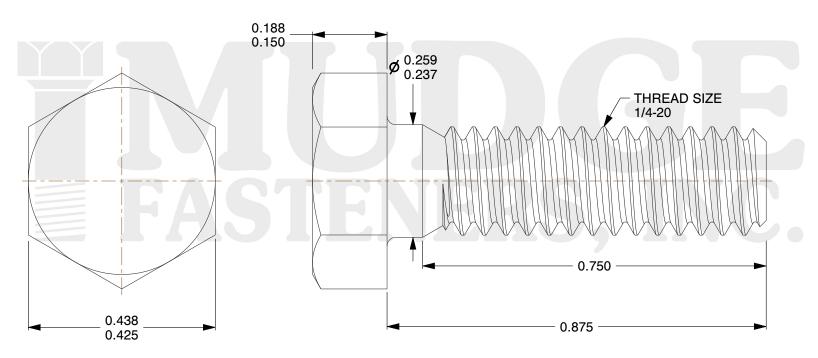

## Notes:

1. HEAD STYLE: HEX HEAD 2. SCREW TYPE: BOLT

3. STANDARD: ANSI B18.2.1

4. MATERIAL: 18-8 STAINLESS STEEL

@ www.mudgefasteners.com

This file and any associated information and specifications are provided for reference and evaluation purposes only and are subject to change without notice. Mudge Fasteners makes no representations, warranties, or guarantees as to the appropriateness, accuracy, completeness, or suitability for any purpose of the file, information, or specification. You are solely responsible for the use of the file, information, and specifications.

| COMPONENT<br>DESCRIPTION | 1/4-20X7/8 HEX BOLT<br>STAINLESS STEEL | UNIT   |
|--------------------------|----------------------------------------|--------|
|                          |                                        | INCH   |
|                          |                                        | SHEET  |
|                          |                                        | 1 of 1 |
| PART NUMBER              | 201025C0087SS                          | SCALE  |
| MATERIAL                 | 18-8 STAINLESS STEEL                   | 4.514  |