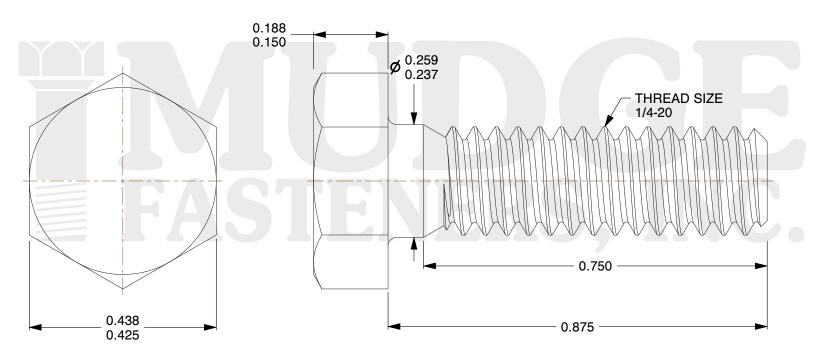

## Notes:

1. HEAD STYLE: HEX HEAD

2. SCREW TYPE: BOLT

3. STANDARD: ANSI B18.2.1

4. MATERIAL: A 307

5. FINISH: BLACK OXIDE

@www.mudgefasteners.com

This file and any associated information and specifications are provided for reference and evaluation purposes only and are subject to change without notice. Mudge Fasteners makes no representations, warranties, or guarantees as to the appropriateness, accuracy, completeness, or suitability for any purpose of the file, information, or specification. You are solely responsible for the use of the file, information, and specifications.

| COMPONENT<br>DESCRIPTION | 1/4-20X7/8 HEX BOLT<br>A307 BLACK OXIDE | UNIT   |
|--------------------------|-----------------------------------------|--------|
|                          |                                         | INCH   |
|                          |                                         | SHEET  |
|                          |                                         | 1 of 1 |
| PART NUMBER              | 201025C0087BO                           | SCALE  |
| MATERIAL                 | A 307                                   | 4.514  |