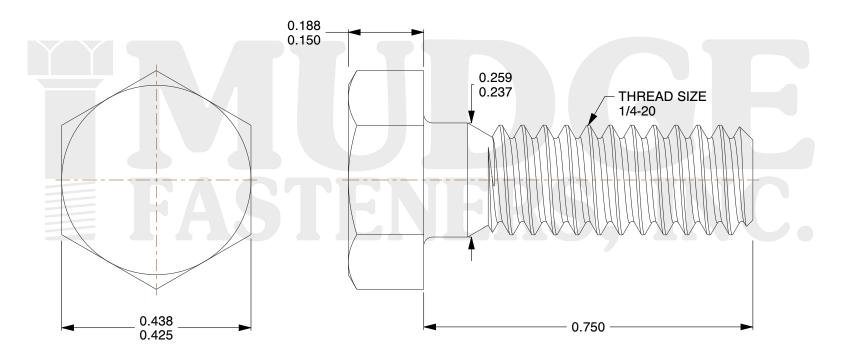

## Notes:

1. HEAD STYLE: HEX HEAD

2. SCREW TYPE: BOLT

3. STANDARD: ANSI B18.2.1

4. MATERIAL: A 307

5. FINISH: ZINC

@www.mudgefasteners.com

This file and any associated information and specifications are provided for reference and evaluation purposes only and are subject to change without notice. Mudge Fasteners makes no representations, warranties, or guarantees as to the appropriateness, accuracy, completeness, or suitability for any purpose of the file, information, or specification. You are solely responsible for the use of the file, information, and specifications.

|                          |                                  | UNIT   |
|--------------------------|----------------------------------|--------|
| COMPONENT<br>DESCRIPTION | 1/4-20X3/4 HEX BOLT<br>A307 ZINC | INCH   |
|                          |                                  | SHEET  |
|                          |                                  | 1 of 1 |
| PART NUMBER              | 201025C0075ZC                    | SCALE  |
| MATERIAL                 | A 307                            | 4.571  |