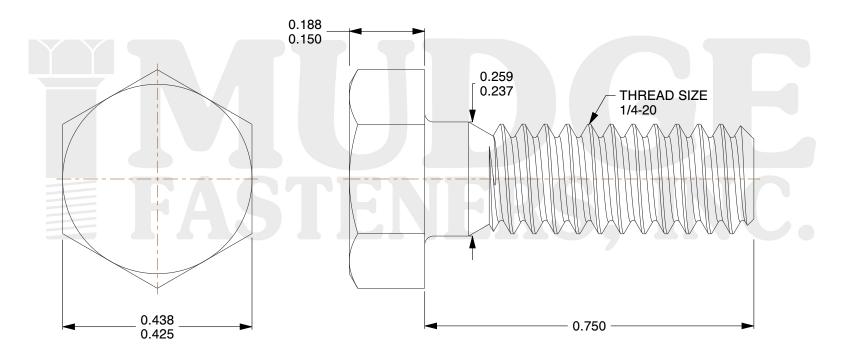

## Notes:

1. HEAD STYLE: HEX HEAD

2. SCREW TYPE: BOLT 3. STANDARD: ANSI B18.2.1

4. MATERIAL: 18-8 STAINLESS STEEL

5. FINISH: PASSIVATED

@ www.mudgefasteners.com

This file and any associated information and specifications are provided for reference and evaluation purposes only and are subject to change without notice. Mudge Fasteners makes no representations, warranties, or guarantees as to the appropriateness, accuracy, completeness, or suitability for any purpose of the file, information, or specification. You are solely responsible for the use of the file, information, and specifications.

|                          |                                                    | UNII   |
|--------------------------|----------------------------------------------------|--------|
| COMPONENT<br>DESCRIPTION | 1/4-20X3/4 HEX BOLT<br>STAINLESS STEEL, PASSIVATED | INCH   |
|                          |                                                    | SHEET  |
|                          |                                                    | 1 of 1 |
| PART NUMBER              | 201025C0075SSPV                                    | SCALE  |
| MATERIAL                 | 18-8 STAINLESS STEEL                               | 4.571  |