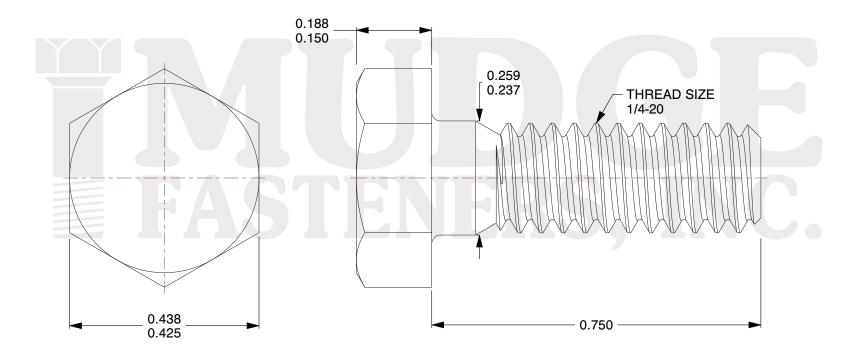

## Notes:

1. HEAD STYLE: HEX HEAD 2. SCREW TYPE: BOLT

3. STANDARD: ANSI B18.2.1

4. MATERIAL: 18-8 STAINLESS STEEL

@ www.mudgefasteners.com

This file and any associated information and specifications are provided for reference and evaluation purposes only and are subject to change without notice. Mudge Fasteners makes no representations, warranties, or guarantees as to the appropriateness, accuracy, completeness, or suitability for any purpose of the file, information, or specification. You are solely responsible for the use of the file, information, and specifications.

| COMPONENT<br>DESCRIPTION | 1/4-20X3/4 HEX BOLT<br>STAINLESS STEEL W/GREEN PAINTED<br>HEAD | UNIT   |
|--------------------------|----------------------------------------------------------------|--------|
|                          |                                                                | INCH   |
|                          |                                                                | SHEET  |
|                          |                                                                | 1 of 1 |
| PART NUMBER              | 201025C0075SSGP                                                | SCALE  |
| MATERIAL                 | 18-8 STAINLESS STEEL                                           | 4.571  |