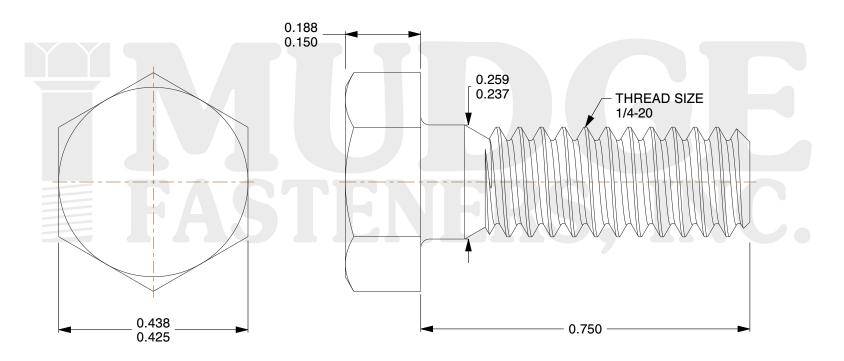

## Notes:

1. HEAD STYLE: HEX HEAD

2. SCREW TYPE: BOLT

3. STANDARD: ANSI B18.2.1

4. MATERIAL: 18-8 STAINLESS STEEL

5. FINISH: BLACK OXIDE

@ www.mudgefasteners.com

This file and any associated information and specifications are provided for reference and evaluation purposes only and are subject to change without notice. Mudge Fasteners makes no representations, warranties, or guarantees as to the appropriateness, accuracy, completeness, or suitability for any purpose of the file, information, or specification. You are solely responsible for the use of the file, information, and specifications.

|                          |                                                     | UNIT   |
|--------------------------|-----------------------------------------------------|--------|
| COMPONENT<br>DESCRIPTION | 1/4-20X3/4 HEX BOLT<br>STAINLESS STEEL, BLACK OXIDE | INCH   |
|                          |                                                     | SHEET  |
|                          |                                                     | 1 of 1 |
| PART NUMBER              | 201025C0075SSBO                                     | SCALE  |
| MATERIAL                 | 18-8 STAINLESS STEEL                                | 4.571  |