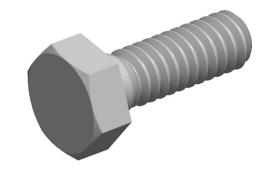

## Notes:

1. HEAD STYLE: HEX HEAD 2. SCREW TYPE: BOLT

3. STANDARD: ANSI B18.2.1

4. MATERIAL: 18-8 STAINLESS STEEL

@ www.mudgefasteners.com

This file and any associated information and specifications are provided for reference and evaluation purposes only and are subject to change without notice. Mudge Fasteners makes no representations, warranties, or guarantees as to the appropriateness, accuracy, completeness, or suitability for any purpose of the file, information, or specification. You are solely responsible for the use of the file, information, and specifications.

|                          |                                        | UNIT   |
|--------------------------|----------------------------------------|--------|
| COMPONENT<br>DESCRIPTION | 1/4-20X3/4 HEX BOLT<br>STAINLESS STEEL | INCH   |
|                          |                                        | SHEET  |
|                          |                                        | 1 of 1 |
| PART NUMBER              | 201025C0075SS                          | SCALE  |
| MATERIAL                 | 18-8 STAINLESS STEEL                   | 4.571  |