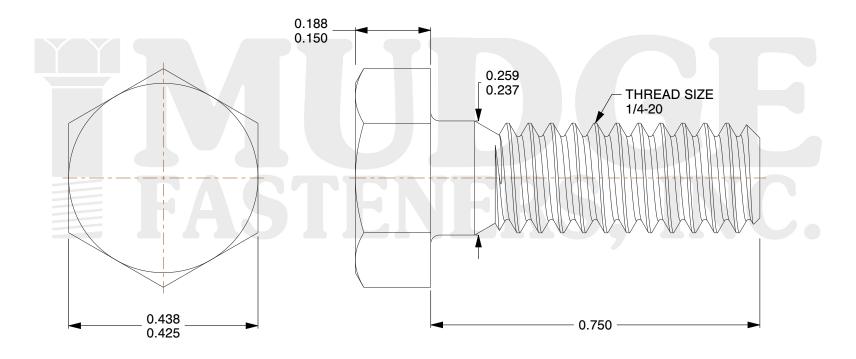

## Notes:

1. HEAD STYLE: HEX HEAD 2. SCREW TYPE: BOLT

3. STANDARD: ANSI B18.2.1

4. MATERIAL: 18-8 STAINLESS STEEL

@ www.mudgefasteners.com

This file and any associated information and specifications are provided for reference and evaluation purposes only and are subject to change without notice. Mudge Fasteners makes no representations, warranties, or guarantees as to the appropriateness, accuracy, completeness, or suitability for any purpose of the file, information, or specification. You are solely responsible for the use of the file, information, and specifications.

|                          |                                        | UNIT   |
|--------------------------|----------------------------------------|--------|
| COMPONENT<br>DESCRIPTION | 1/4-20X3/4 HEX BOLT<br>STAINLESS STEEL | INCH   |
|                          |                                        | SHEET  |
|                          |                                        | 1 of 1 |
| PART NUMBER              | 201025C0075SS                          | SCALE  |
| MATERIAL                 | 18-8 STAINLESS STEEL                   | 4.571  |