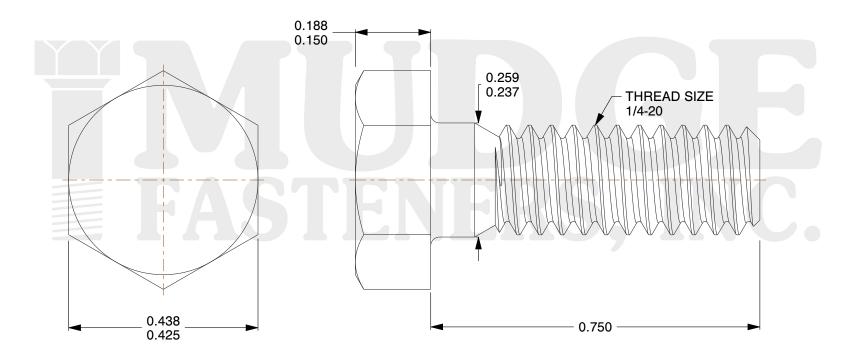

## Notes:

1. HEAD STYLE: HEX HEAD

2. SCREW TYPE: BOLT

3. STANDARD: ANSI B18.2.1

4. MATERIAL: A 307 5. FINISH: PLAIN

@www.mudgefasteners.com

This file and any associated information and specifications are provided for reference and evaluation purposes only and are subject to change without notice. Mudge Fasteners makes no representations, warranties, or guarantees as to the appropriateness, accuracy, completeness, or suitability for any purpose of the file, information, or specification. You are solely responsible for the use of the file, information, and specifications.

|                          |                                   | UNIT   |
|--------------------------|-----------------------------------|--------|
| COMPONENT<br>DESCRIPTION | 1/4-20X3/4 HEX BOLT<br>A307 PLAIN | INCH   |
|                          |                                   | SHEET  |
|                          |                                   | 1 of 1 |
| PART NUMBER              | 201025C0075PN                     | SCALE  |
| MATERIAL                 | A 307                             | 4.571  |