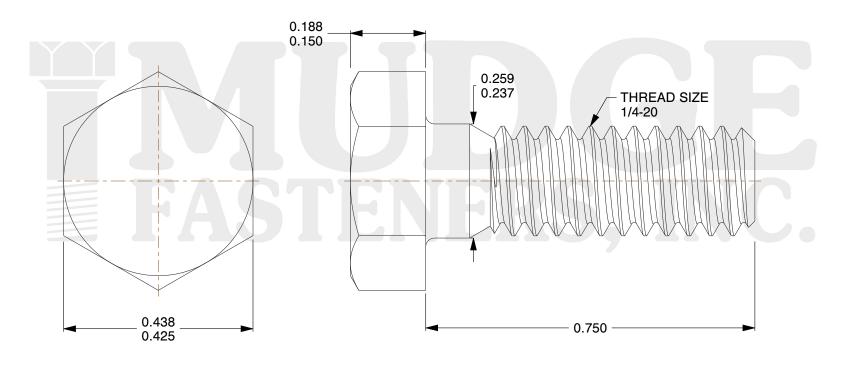

## Notes:

1. HEAD STYLE: HEX HEAD

2. SCREW TYPE: BOLT

3. STANDARD: ANSI B18.2.1

4. MATERIAL: NYLON

@www.mudgefasteners.com

This file and any associated information and specifications are provided for reference and evaluation purposes only and are subject to change without notice. Mudge Fasteners makes no representations, warranties, or guarantees as to the appropriateness, accuracy, completeness, or suitability for any purpose of the file, information, or specification. You are solely responsible for the use of the file, information, and specifications.

| COMPONENT<br>DESCRIPTION | 1/4-20X3/4 HEX BOLT<br>NYLON | UNIT   |
|--------------------------|------------------------------|--------|
|                          |                              | INCH   |
|                          |                              | SHEET  |
|                          |                              | 1 of 1 |
| PART NUMBER              | 201025C0075NY                | SCALE  |
| MATERIAL                 | NYLON                        | 4.571  |