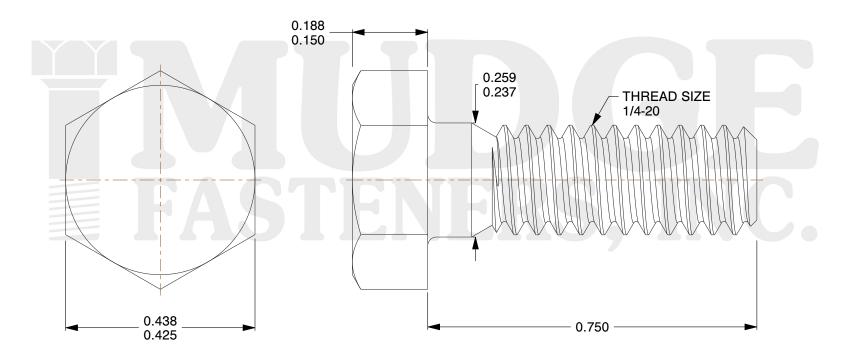

## Notes:

1. HEAD STYLE: HEX HEAD

2. SCREW TYPE: BOLT

3. STANDARD: ANSI B18.2.1

4. MATERIAL: A 307

5. FINISH: BLACK OXIDE

@ www.mudgefasteners.com

This file and any associated information and specifications are provided for reference and evaluation purposes only and are subject to change without notice. Mudge Fasteners makes no representations, warranties, or guarantees as to the appropriateness, accuracy, completeness, or suitability for any purpose of the file, information, or specification. You are solely responsible for the use of the file, information, and specifications.

|                          |                                         | UNIT   |
|--------------------------|-----------------------------------------|--------|
| COMPONENT<br>DESCRIPTION | 1/4-20X3/4 HEX BOLT<br>A307 BLACK OXIDE | INCH   |
|                          |                                         | SHEET  |
|                          |                                         | 1 of 1 |
| PART NUMBER              | 201025C0075BO                           | SCALE  |
| MATERIAL                 | A 307                                   | 4.571  |