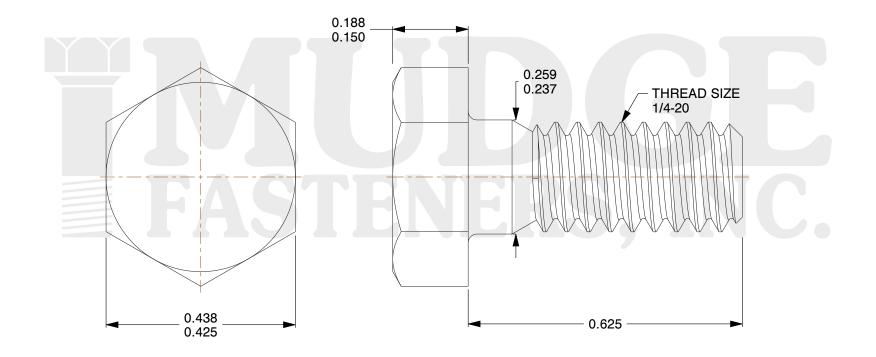

## Notes:

1. HEAD STYLE: HEX HEAD

2. SCREW TYPE: BOLT

3. STANDARD: ANSI B18.2.1

4. MATERIAL: A 307

5. FINISH: ZINC

@ www.mudgefasteners.com

This file and any associated information and specifications are provided for reference and evaluation purposes only and are subject to change without notice. Mudge Fasteners makes no representations, warranties, or guarantees as to the appropriateness, accuracy, completeness, or suitability for any purpose of the file, information, or specification. You are solely responsible for the use of the file, information, and specifications.

|                          |                                  | UNIT   |
|--------------------------|----------------------------------|--------|
| COMPONENT<br>DESCRIPTION | 1/4-20X5/8 HEX BOLT<br>A307 ZINC | INCH   |
|                          |                                  | SHEET  |
|                          |                                  | 1 of 1 |
| PART NUMBER              | 201025C0062ZC                    | SCALE  |
| MATERIAL                 | A 307                            | 4.571  |