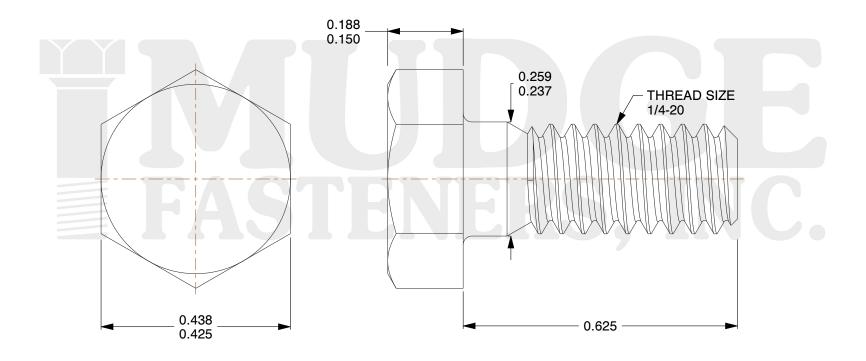

## Notes:

HEAD STYLE: HEX HEAD
SCREW TYPE: BOLT

3. STANDARD: ANSI B18.2.1

4. MATERIAL: 316 STAINLESS STEEL

@ www.mudgefasteners.com

This file and any associated information and specifications are provided for reference and evaluation purposes only and are subject to change without notice. Mudge Fasteners makes no representations, warranties, or guarantees as to the appropriateness, accuracy, completeness, or suitability for any purpose of the file, information, or specification. You are solely responsible for the use of the file, information, and specifications.

|                          |                                             | UNIT   |
|--------------------------|---------------------------------------------|--------|
| COMPONENT<br>DESCRIPTION | 1/4-20X5/8 HEX BOLT<br>STAINLESS STEEL *316 | INCH   |
|                          |                                             | SHEET  |
|                          |                                             | 1 of 1 |
| PART NUMBER              | 201025C0062SS316                            | SCALE  |
| MATERIAL                 | 316 STAINLESS STEEL                         | 4.571  |