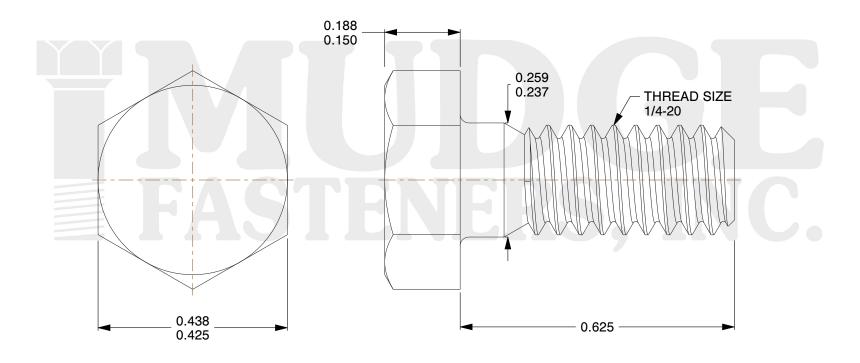

## Notes:

1. HEAD STYLE: HEX HEAD 2. SCREW TYPE: BOLT

3. STANDARD: ANSI B18.2.1

4. MATERIAL: 18-8 STAINLESS STEEL

@ www.mudgefasteners.com

This file and any associated information and specifications are provided for reference and evaluation purposes only and are subject to change without notice. Mudge Fasteners makes no representations, warranties, or guarantees as to the appropriateness, accuracy, completeness, or suitability for any purpose of the file, information, or specification. You are solely responsible for the use of the file, information, and specifications.

| COMPONENT<br>DESCRIPTION | 1/4-20X5/8 HEX BOLT<br>STAINLESS STEEL | UNIT   |
|--------------------------|----------------------------------------|--------|
|                          |                                        | INCH   |
|                          |                                        | SHEET  |
|                          |                                        | 1 of 1 |
| PART NUMBER              | 201025C0062SS                          | SCALE  |
| MATERIAL                 | 18-8 STAINLESS STEEL                   | 4.571  |