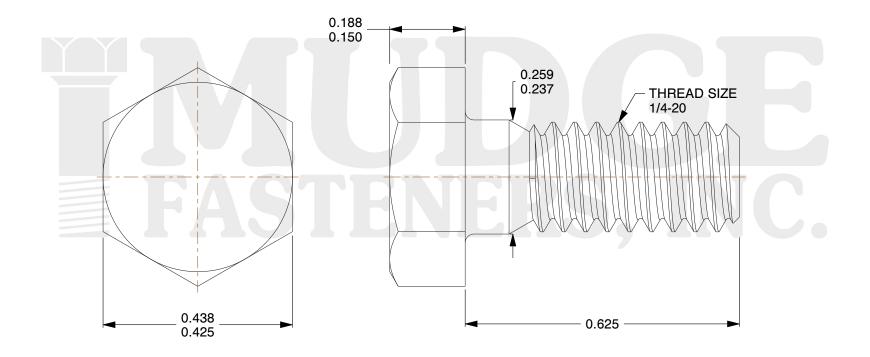

## Notes:

1. HEAD STYLE: HEX HEAD

2. SCREW TYPE: BOLT

3. STANDARD: ANSI B18.2.1

4. MATERIAL: A 307 5. FINISH: PLAIN

@ www.mudgefasteners.com

This file and any associated information and specifications are provided for reference and evaluation purposes only and are subject to change without notice. Mudge Fasteners makes no representations, warranties, or guarantees as to the appropriateness, accuracy, completeness, or suitability for any purpose of the file, information, or specification. You are solely responsible for the use of the file, information, and specifications.

|                          |                                   | UNIT   |
|--------------------------|-----------------------------------|--------|
| COMPONENT<br>DESCRIPTION | 1/4-20X5/8 HEX BOLT<br>A307 PLAIN | INCH   |
|                          |                                   | SHEET  |
|                          |                                   | 1 of 1 |
| PART NUMBER              | 201025C0062PN                     | SCALE  |
| MATERIAL                 | A 307                             | 4.571  |