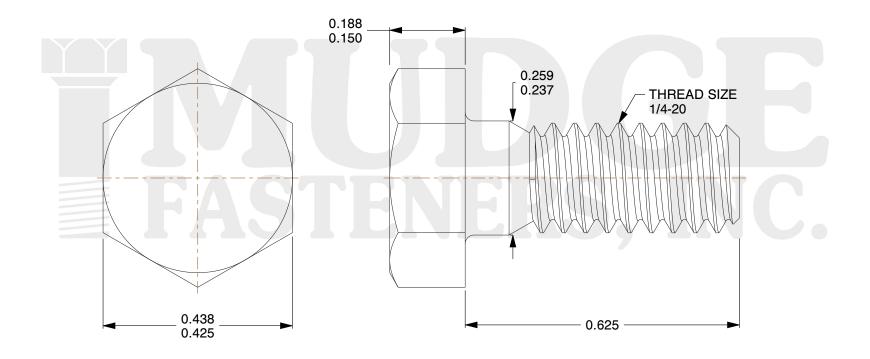

## Notes:

1. HEAD STYLE: HEX HEAD

2. SCREW TYPE: BOLT

3. STANDARD: ANSI B18.2.1

4. MATERIAL: A 307

5. FINISH: BLACK OXIDE

@www.mudgefasteners.com

This file and any associated information and specifications are provided for reference and evaluation purposes only and are subject to change without notice. Mudge Fasteners makes no representations, warranties, or guarantees as to the appropriateness, accuracy, completeness, or suitability for any purpose of the file, information, or specification. You are solely responsible for the use of the file, information, and specifications.

| COMPONENT<br>DESCRIPTION | 1/4-20X5/8 HEX BOLT<br>A307 BLK NYLON PATCH 360 DEGREE<br>PATCH 10-12 THREADS | UNIT   |
|--------------------------|-------------------------------------------------------------------------------|--------|
|                          |                                                                               | INCH   |
|                          |                                                                               | SHEET  |
|                          |                                                                               | 1 of 1 |
| PART NUMBER              | 201025C0062BOP                                                                | SCALE  |
| MATERIAL                 | A 307                                                                         | 4.571  |