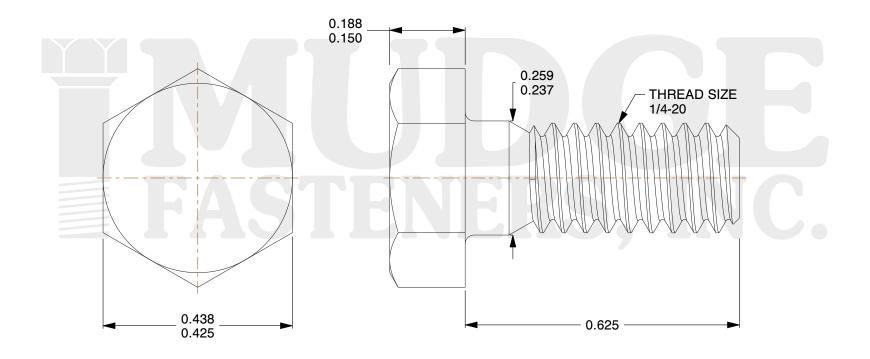

## Notes:

1. HEAD STYLE: HEX HEAD

2. SCREW TYPE: BOLT

3. STANDARD: ANSI B18.2.1

4. MATERIAL: A 307

5. FINISH: BLACK OXIDE

@www.mudgefasteners.com

This file and any associated information and specifications are provided for reference and evaluation purposes only and are subject to change without notice. Mudge Fasteners makes no representations, warranties, or guarantees as to the appropriateness, accuracy, completeness, or suitability for any purpose of the file, information, or specification. You are solely responsible for the use of the file, information, and specifications.

|                          |                                         | UNIT   |
|--------------------------|-----------------------------------------|--------|
| COMPONENT<br>DESCRIPTION | 1/4-20X5/8 HEX BOLT<br>A307 BLACK OXIDE | INCH   |
|                          |                                         | SHEET  |
|                          |                                         | 1 of 1 |
| PART NUMBER              | 201025C0062BO                           | SCALE  |
| MATERIAL                 | A 307                                   | 4.571  |