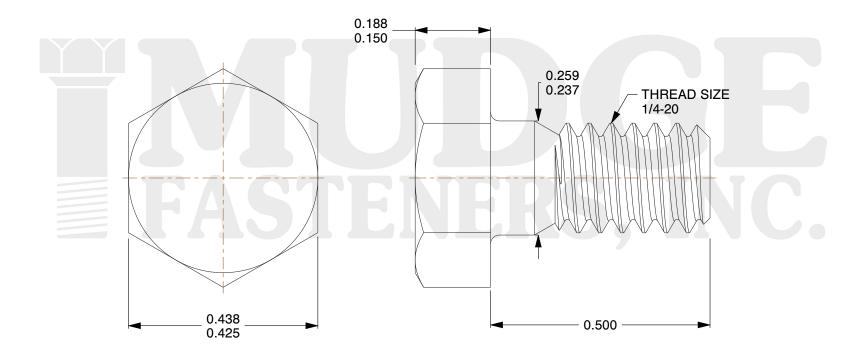

## Notes:

1. HEAD STYLE: HEX HEAD 2. SCREW TYPE: BOLT

3. STANDARD: ANSI B18.2.1

4. MATERIAL: 18-8 STAINLESS STEEL

@ www.mudgefasteners.com

This file and any associated information and specifications are provided for reference and evaluation purposes only and are subject to change without notice. Mudge Fasteners makes no representations, warranties, or guarantees as to the appropriateness, accuracy, completeness, or suitability for any purpose of the file, information, or specification. You are solely responsible for the use of the file, information, and specifications.

| COMPONENT<br>DESCRIPTION | 1/4-20X1/2 HEX BOLT<br>STAINLESS STEEL | UNIT   |
|--------------------------|----------------------------------------|--------|
|                          |                                        | INCH   |
|                          |                                        | SHEET  |
|                          |                                        | 1 of 1 |
| PART NUMBER              | 201025C0050SS                          | SCALE  |
| MATERIAL                 | 18-8 STAINLESS STEEL                   | 4.571  |