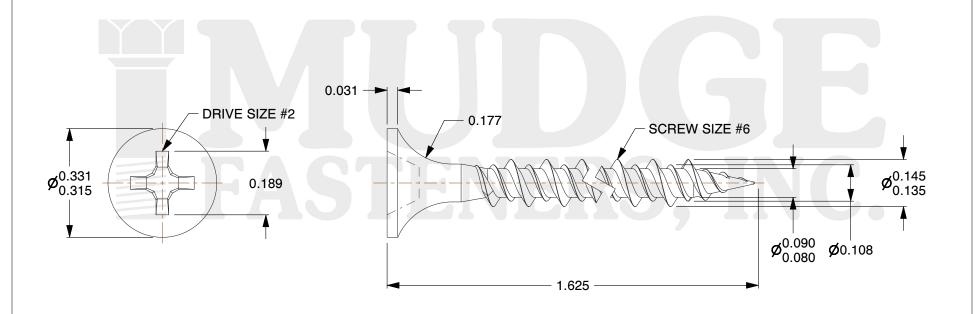

## **Notes**

1. DRIVE TYPE: PHILLIPS

2. THREAD TYPE: HI-LO THREAD

3. SCREW TYPE: DRYWALL SCREW

4. MATERIAL: CARBON STEEL

5. STANDARD: ANSI B18.6.1

@ www.mudgefasteners.com

This file and any associated information and specifications are provided for reference and evaluation purposes only and are subject to change without notice. Mudge Fasteners makes no representations, warranties, or guarantees as to the appropriateness, accuracy, completeness, or suitability for any purpose of the file, information, or specification. You are solely responsible for the use of the file, information, and specifications.

|                          |                                    | UNIT   |
|--------------------------|------------------------------------|--------|
| COMPONENT<br>DESCRIPTION | 8 X 1-5/8 PHIL HI-LO DRYWALL SCREW | INCH   |
|                          |                                    | SHEET  |
|                          |                                    | 1 of 1 |
| PART NUMBER              | 16908162                           | SCALE  |
| MATERIAL                 | CARBON STEEL                       | 3.508  |