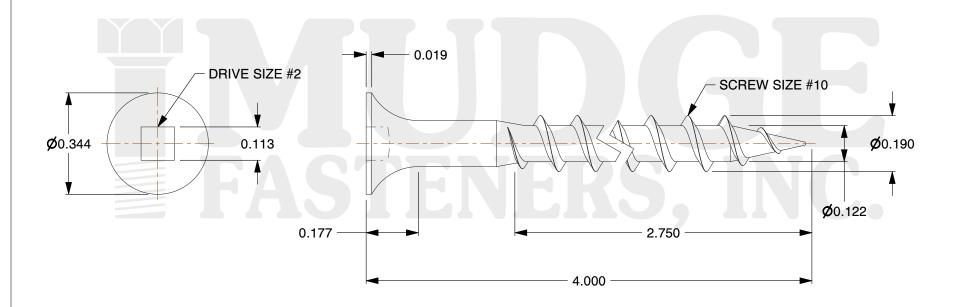

## Notes

1. THREAD TYPE: COARSE THREAD 2. SCREW TYPE: DRYWALL SCREW

3. MATERIAL: CARBON STEEL 4. STANDARD: ANSI B18.6.1

@www.mudgefasteners.com

This file and any associated information and specifications are provided for reference and evaluation purposes only and are subject to change without notice. Mudge Fasteners makes no representations, warranties, or guarantees as to the appropriateness, accuracy, completeness, or suitability for any purpose of the file, information, or specification. You are solely responsible for the use of the file, information, and specifications.

| COMPONENT<br>DESCRIPTION | 10 X 4 SQ.DRYWALL COARSE THREAD | UNIT   |
|--------------------------|---------------------------------|--------|
|                          |                                 | INCH   |
|                          |                                 | SHEET  |
|                          |                                 | 1 of 1 |
| PART NUMBER              | 16810400                        | SCALE  |
| MATERIAL                 | CARBON STEEL                    | 3.071  |