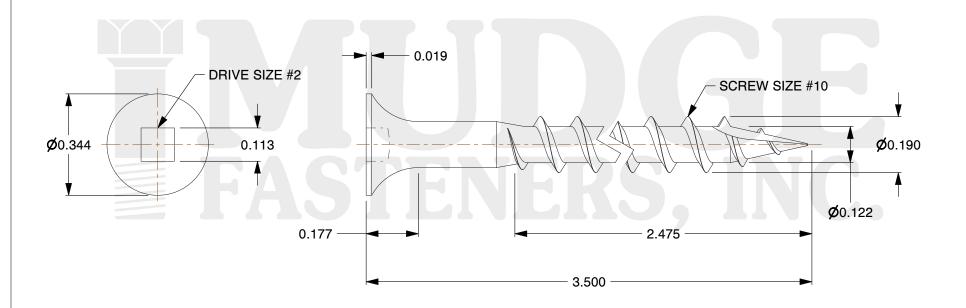

## **Notes**

1. THREAD TYPE: COARSE THREAD 2. SCREW TYPE: DRYWALL SCREW

3. MATERIAL: STAINLESS STEEL

4. STANDARD: ANSI B18.6.1

@www.mudgefasteners.com

This file and any associated information and specifications are provided for reference and evaluation purposes only and are subject to change without notice. Mudge Fasteners makes no representations, warranties, or guarantees as to the appropriateness, accuracy, completeness, or suitability for any purpose of the file, information, or specification. You are solely responsible for the use of the file, information, and specifications.

|                          |                                           | UNIT   |
|--------------------------|-------------------------------------------|--------|
| COMPONENT<br>DESCRIPTION | #10X3-1/2 SQ.DR CRSE D/W TY.17<br>STAINLS | INCH   |
|                          |                                           | SHEET  |
|                          |                                           | 1 of 1 |
| PART NUMBER              | 1681017350SS                              | SCALE  |
| MATERIAL                 | STAINLESS STEEL                           | 3.071  |