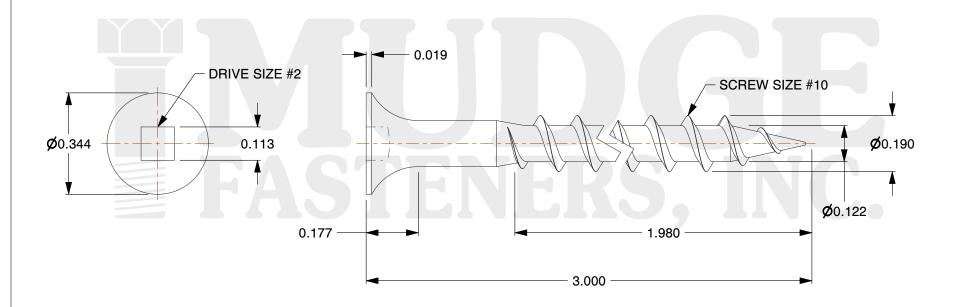

## **Notes**

1. THREAD TYPE: COARSE THREAD 2. SCREW TYPE: DRYWALL SCREW

3. MATERIAL: STAINLESS STEEL

4. STANDARD: ANSI B18.6.1

@www.mudgefasteners.com

This file and any associated information and specifications are provided for reference and evaluation purposes only and are subject to change without notice. Mudge Fasteners makes no representations, warranties, or guarantees as to the appropriateness, accuracy, completeness, or suitability for any purpose of the file, information, or specification. You are solely responsible for the use of the file, information, and specifications.

|                          |                                         | UNIT   |
|--------------------------|-----------------------------------------|--------|
| COMPONENT<br>DESCRIPTION | 10 X 3 SQ DR. CRS DWS TY17<br>STAINLESS | INCH   |
|                          |                                         | SHEET  |
|                          |                                         | 1 of 1 |
| PART NUMBER              | 1681017300SS                            | SCALE  |
| MATERIAL                 | STAINLESS STEEL                         | 3.071  |