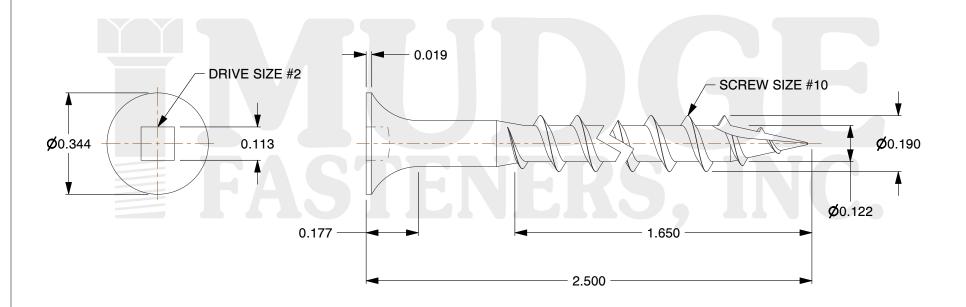

## Notes

1. THREAD TYPE: COARSE THREAD 2. SCREW TYPE: DRYWALL SCREW

3. MATERIAL: STAINLESS STEEL

4. COLOR: BROWN PAINT 5. STANDARD: ANSI B18.6.1

@ www.mudgefasteners.com

This file and any associated information and specifications are provided for reference and evaluation purposes only and are subject to change without notice. Mudge Fasteners makes no representations, warranties, or guarantees as to the appropriateness, accuracy, completeness, or suitability for any purpose of the file, information, or specification. You are solely responsible for the use of the file, information, and specifications.

|  |                          |                                                                 | UNIT   |
|--|--------------------------|-----------------------------------------------------------------|--------|
|  | COMPONENT<br>DESCRIPTION | #10 X 2-1/2 SQ DR. COARSE D/W<br>TY.17 STAINLESS, W/BROWN PAINT | INCH   |
|  |                          |                                                                 | SHEET  |
|  |                          |                                                                 | 1 of 1 |
|  | PART NUMBER              | 1681017250SSBP                                                  | SCALE  |
|  | MATERIAL                 | STAINLESS STEEL                                                 | 3.071  |