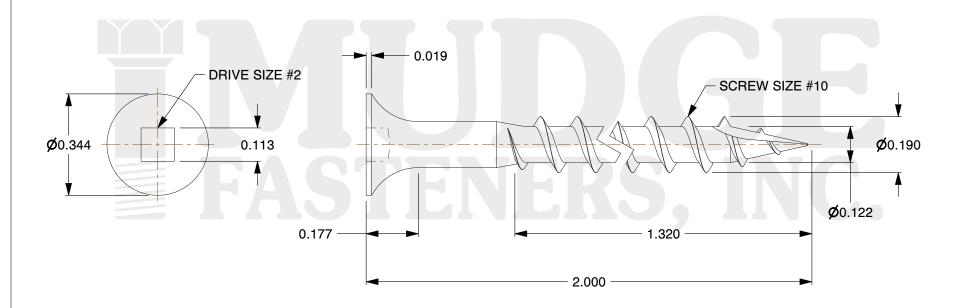

## **Notes**

1. THREAD TYPE: COARSE THREAD 2. SCREW TYPE: DRYWALL SCREW

3. MATERIAL: STAINLESS STEEL

4. STANDARD: ANSI B18.6.1

g www.mudgefasteners.com

This file and any associated information and specifications are provided for reference and evaluation purposes only and are subject to change without notice. Mudge Fasteners makes no representations, warranties, or guarantees as to the appropriateness, accuracy, completeness, or suitability for any purpose of the file, information, or specification. You are solely responsible for the use of the file, information, and specifications.

|  |                          |                                            | UNIT   |
|--|--------------------------|--------------------------------------------|--------|
|  | COMPONENT<br>DESCRIPTION | #10 X 2 SQ DR. COARSE D/W TY.17<br>STAINLS | INCH   |
|  |                          |                                            | SHEET  |
|  |                          |                                            | 1 of 1 |
|  | PART NUMBER              | 1681017200SS                               | SCALE  |
|  | MATERIAL                 | STAINLESS STEEL                            | 3.071  |