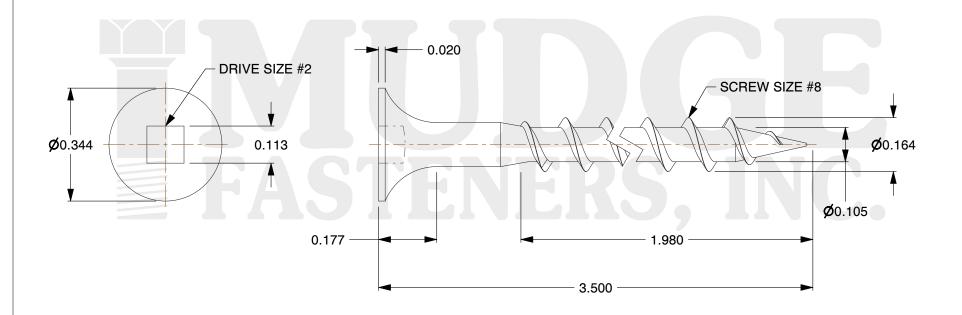

## Notes

THREAD TYPE: COARSE THREAD
SCREW TYPE: DRYWALL SCREW

3. MATERIAL: CARBON STEEL

4. FINISH: ZINC YELLOW

5. STANDARD: ANSI B18.6.1

@ www.mudgefasteners.com

This file and any associated information and specifications are provided for reference and evaluation purposes only and are subject to change without notice. Mudge Fasteners makes no representations, warranties, or guarantees as to the appropriateness, accuracy, completeness, or suitability for any purpose of the file, information, or specification. You are solely responsible for the use of the file, information, and specifications.

|                          |                                           | UNIT   |
|--------------------------|-------------------------------------------|--------|
| COMPONENT<br>DESCRIPTION | 8 X 3-1/2 SQ. D/W COARSE THREAD<br>YELLOW | INCH   |
|                          |                                           | SHEET  |
|                          |                                           | 1 of 1 |
| PART NUMBER              | 16808350Z2                                | SCALE  |
| MATERIAL                 | CARBON STEEL                              | 3.420  |