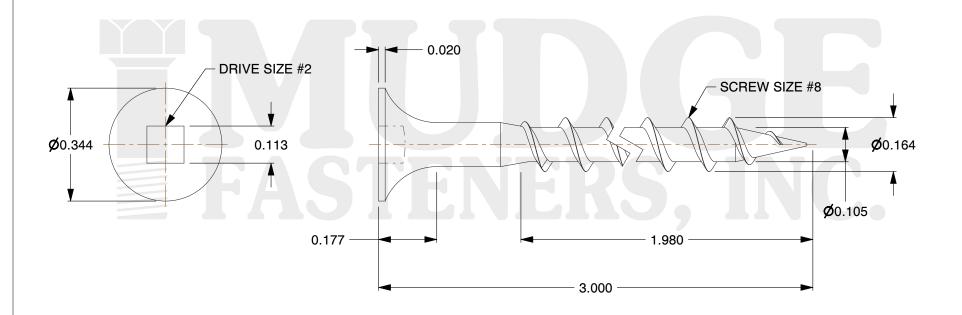

## **Notes**

1. THREAD TYPE: COARSE THREAD 2. SCREW TYPE: DRYWALL SCREW

3. MATERIAL: STAINLESS STEEL

4. STANDARD: ANSI B18.6.1

@ www.mudgefasteners.com

This file and any associated information and specifications are provided for reference and evaluation purposes only and are subject to change without notice. Mudge Fasteners makes no representations, warranties, or guarantees as to the appropriateness, accuracy, completeness, or suitability for any purpose of the file, information, or specification. You are solely responsible for the use of the file, information, and specifications.

|                          |                                        | UNIT   |
|--------------------------|----------------------------------------|--------|
| COMPONENT<br>DESCRIPTION | 8 X 3" SQ.DRIVE DRYWALL SCREW<br>STNLS | INCH   |
|                          |                                        | SHEET  |
|                          |                                        | 1 of 1 |
| PART NUMBER              | 16808300SS                             | SCALE  |
| MATERIAL                 | STAINLESS STEEL                        | 3.420  |