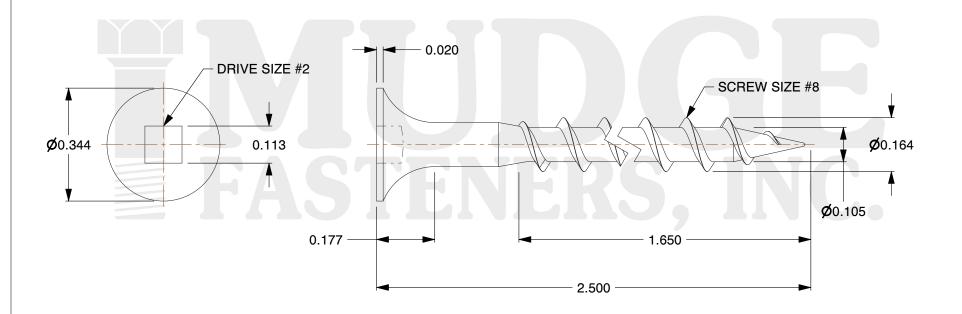

## Notes

THREAD TYPE: COARSE THREAD
SCREW TYPE: DRYWALL SCREW

3. MATERIAL: CARBON STEEL 4. STANDARD: ANSI B18.6.1

@www.mudgefasteners.com

This file and any associated information and specifications are provided for reference and evaluation purposes only and are subject to change without notice. Mudge Fasteners makes no representations, warranties, or guarantees as to the appropriateness, accuracy, completeness, or suitability for any purpose of the file, information, or specification. You are solely responsible for the use of the file, information, and specifications.

|                          |                                         | UNIT   |
|--------------------------|-----------------------------------------|--------|
| COMPONENT<br>DESCRIPTION | 8 X 2-1/2 SQ. DRYWALL COARSE<br>RUSPERT | INCH   |
|                          |                                         | SHEET  |
|                          |                                         | 1 of 1 |
| PART NUMBER              | 16808250RP                              | SCALE  |
| MATERIAL                 | CARBON STEEL                            | 3.420  |