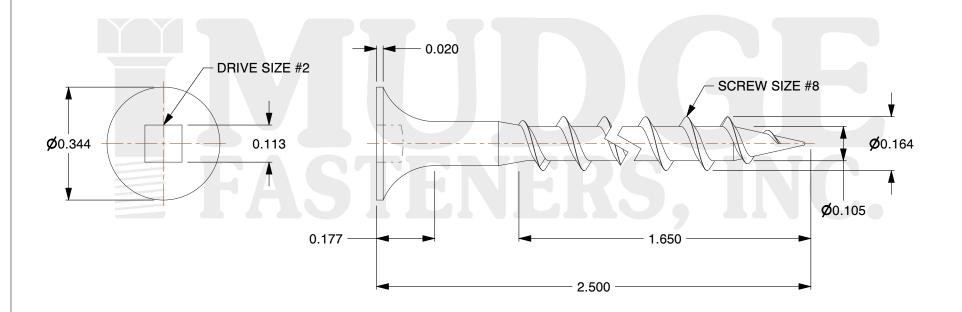

## **Notes**

THREAD TYPE: COARSE THREAD
SCREW TYPE: DRYWALL SCREW

3. MATERIAL: CARBON STEEL

4. FINISH: DACRO

5. STANDARD: ANSI B18.6.1

@www.mudgefasteners.com

This file and any associated information and specifications are provided for reference and evaluation purposes only and are subject to change without notice. Mudge Fasteners makes no representations, warranties, or guarantees as to the appropriateness, accuracy, completeness, or suitability for any purpose of the file, information, or specification. You are solely responsible for the use of the file, information, and specifications.

|                          |                                             | UNIT   |
|--------------------------|---------------------------------------------|--------|
| COMPONENT<br>DESCRIPTION | #8X2-1/2 SQUARE DR.DRYWALL SCREW<br>CRS DAC | INCH   |
|                          |                                             | SHEET  |
|                          |                                             | 1 of 1 |
| PART NUMBER              | 16808250DAC                                 | SCALE  |
| MATERIAL                 | CARBON STEEL                                | 3.420  |