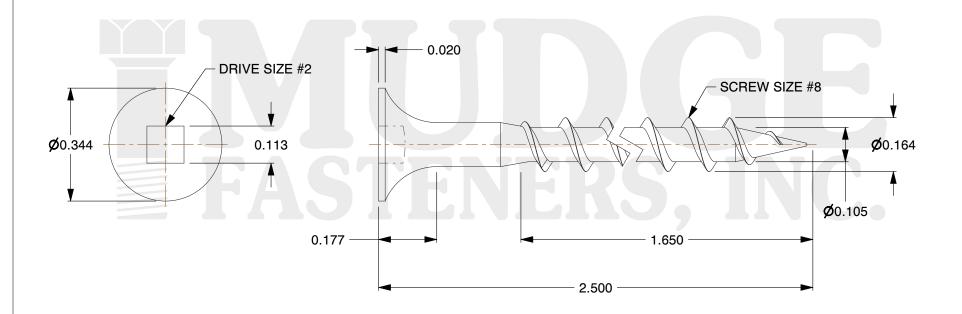

## Notes

THREAD TYPE: COARSE THREAD
SCREW TYPE: DRYWALL SCREW

3. MATERIAL: CARBON STEEL 4. STANDARD: ANSI B18.6.1

@www.mudgefasteners.com

This file and any associated information and specifications are provided for reference and evaluation purposes only and are subject to change without notice. Mudge Fasteners makes no representations, warranties, or guarantees as to the appropriateness, accuracy, completeness, or suitability for any purpose of the file, information, or specification. You are solely responsible for the use of the file, information, and specifications.

|                          |                                             | UNIT   |
|--------------------------|---------------------------------------------|--------|
| COMPONENT<br>DESCRIPTION | #8X2-1/2 SQ DRIVE DRY WALL SCREW<br>CRS BLK | INCH   |
|                          |                                             | SHEET  |
|                          |                                             | 1 of 1 |
| PART NUMBER              | 16808250                                    | SCALE  |
| MATERIAL                 | CARBON STEEL                                | 3.420  |