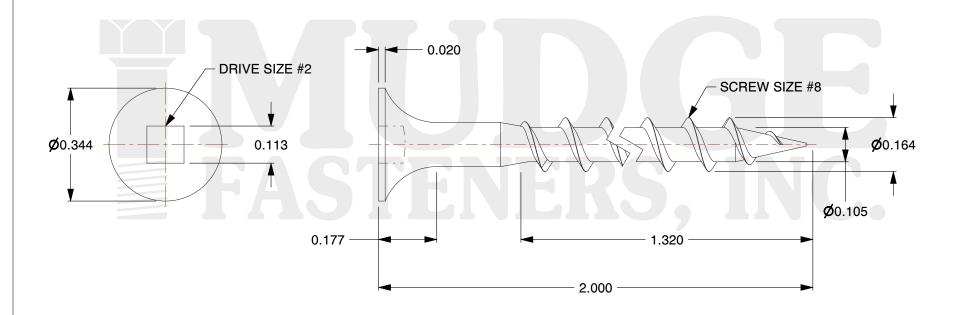

## Notes

THREAD TYPE: COARSE THREAD
SCREW TYPE: DRYWALL SCREW

3. MATERIAL: CARBON STEEL 4. STANDARD: ANSI B18.6.1

@www.mudgefasteners.com

This file and any associated information and specifications are provided for reference and evaluation purposes only and are subject to change without notice. Mudge Fasteners makes no representations, warranties, or guarantees as to the appropriateness, accuracy, completeness, or suitability for any purpose of the file, information, or specification. You are solely responsible for the use of the file, information, and specifications.

|                          |                                          | UNIT   |
|--------------------------|------------------------------------------|--------|
| COMPONENT<br>DESCRIPTION | 8 X 2 SQ. DRYWALL COARSE THREAD<br>BLACK | INCH   |
|                          |                                          | SHEET  |
|                          |                                          | 1 of 1 |
| PART NUMBER              | 16808200                                 | SCALE  |
| MATERIAL                 | CARBON STEEL                             | 3.420  |