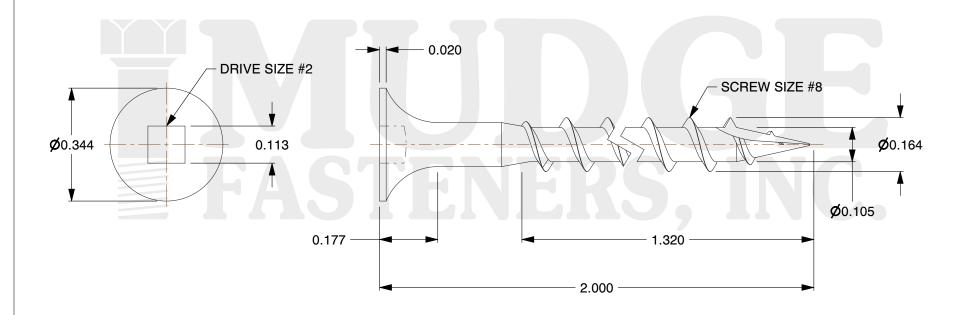

## **Notes**

1. THREAD TYPE: COARSE THREAD
2. SCREW TYPE: DRYWALL SCREW

3. MATERIAL: STAINLESS STEEL

4. STANDARD: ANSI B18.6.1

@ www.mudgefasteners.com

This file and any associated information and specifications are provided for reference and evaluation purposes only and are subject to change without notice. Mudge Fasteners makes no representations, warranties, or guarantees as to the appropriateness, accuracy, completeness, or suitability for any purpose of the file, information, or specification. You are solely responsible for the use of the file, information, and specifications.

|                          |                                         | UNIT   |
|--------------------------|-----------------------------------------|--------|
| COMPONENT<br>DESCRIPTION | 8 X 2 SQ. DR. CRS DWS TY17<br>STAINLESS | INCH   |
|                          |                                         | SHEET  |
|                          |                                         | 1 of 1 |
| PART NUMBER              | 1680817200SS                            | SCALE  |
| MATERIAL                 | STAINLESS STEEL                         | 3.420  |