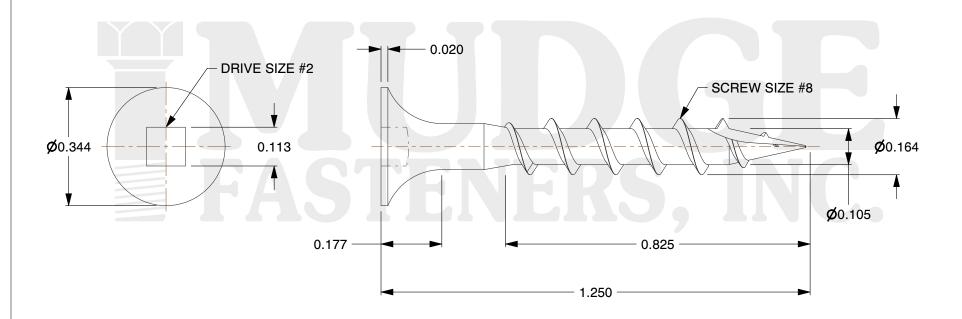

## **Notes**

1. THREAD TYPE: COARSE THREAD
2. SCREW TYPE: DRYWALL SCREW

3. MATERIAL: STAINLESS STEEL

4. STANDARD: ANSI B18.6.1

@www.mudgefasteners.com

This file and any associated information and specifications are provided for reference and evaluation purposes only and are subject to change without notice. Mudge Fasteners makes no representations, warranties, or guarantees as to the appropriateness, accuracy, completeness, or suitability for any purpose of the file, information, or specification. You are solely responsible for the use of the file, information, and specifications.

|                          |                                             | UNIT   |
|--------------------------|---------------------------------------------|--------|
| COMPONENT<br>DESCRIPTION | 8 X 1-1/4 SQ. DR. CRS DWS TY17<br>STAINLESS | INCH   |
|                          |                                             | SHEET  |
|                          |                                             | 1 of 1 |
| PART NUMBER              | 1680817125SS                                | SCALE  |
| MATERIAL                 | STAINLESS STEEL                             | 3.576  |