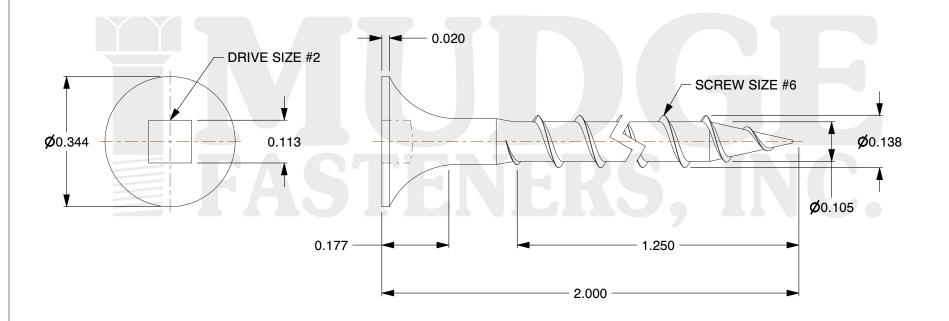

## Notes

THREAD TYPE: COARSE THREAD
SCREW TYPE: DRYWALL SCREW

3. MATERIAL: CARBON STEEL

4. FINISH: DACRO

5. STANDARD: ANSI B18.6.1

@ www.mudgefasteners.com

This file and any associated information and specifications are provided for reference and evaluation purposes only and are subject to change without notice. Mudge Fasteners makes no representations, warranties, or guarantees as to the appropriateness, accuracy, completeness, or suitability for any purpose of the file, information, or specification. You are solely responsible for the use of the file, information, and specifications.

|                          |                                | UNIT   |
|--------------------------|--------------------------------|--------|
| COMPONENT<br>DESCRIPTION | 6 X 2 SQ. DRYWALL COARSE DACRO | INCH   |
|                          |                                | SHEET  |
|                          |                                | 1 of 1 |
| PART NUMBER              | 16806200DAC                    | SCALE  |
| MATERIAL                 | CARBON STEEL                   | 3.941  |