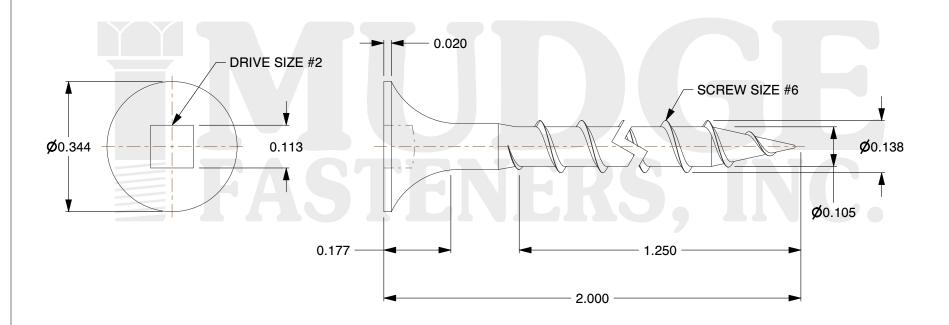

## Notes

THREAD TYPE: COARSE THREAD
SCREW TYPE: DRYWALL SCREW

3. MATERIAL: CARBON STEEL 4. STANDARD: ANSI B18.6.1

@www.mudgefasteners.com

This file and any associated information and specifications are provided for reference and evaluation purposes only and are subject to change without notice. Mudge Fasteners makes no representations, warranties, or guarantees as to the appropriateness, accuracy, completeness, or suitability for any purpose of the file, information, or specification. You are solely responsible for the use of the file, information, and specifications.

| COMPONENT<br>DESCRIPTION | 6 X 2 SQ. DRYWALL COARSE THREAD<br>BLACK | UNIT   |
|--------------------------|------------------------------------------|--------|
|                          |                                          | INCH   |
|                          |                                          | SHEET  |
|                          |                                          | 1 of 1 |
| PART NUMBER              | 16806200                                 | SCALE  |
| MATERIAL                 | CARBON STEEL                             | 3.941  |