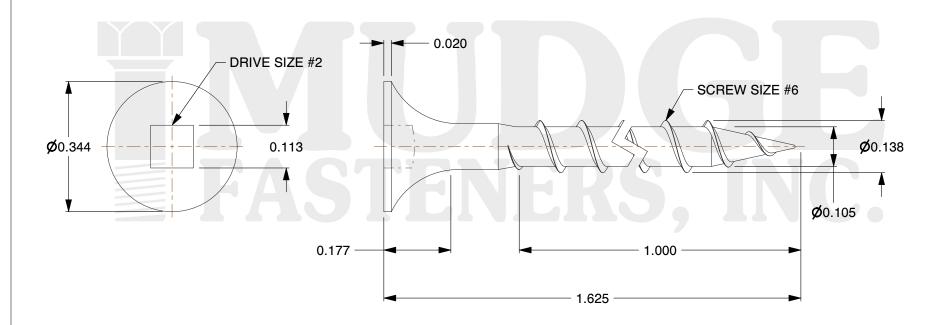

## **Notes**

1. THREAD TYPE: COARSE THREAD
2. SCREW TYPE: DRYWALL SCREW

3. MATERIAL: STAINLESS STEEL

4. STANDARD: ANSI B18.6.1

@www.mudgefasteners.com

This file and any associated information and specifications are provided for reference and evaluation purposes only and are subject to change without notice. Mudge Fasteners makes no representations, warranties, or guarantees as to the appropriateness, accuracy, completeness, or suitability for any purpose of the file, information, or specification. You are solely responsible for the use of the file, information, and specifications.

| COMPONENT<br>DESCRIPTION | 6 X 1-5/8 SQ.DRIVE DRYWALL SCREW<br>STNLS | UNIT   |
|--------------------------|-------------------------------------------|--------|
|                          |                                           | INCH   |
|                          |                                           | SHEET  |
|                          |                                           | 1 of 1 |
| PART NUMBER              | 16806162SS                                | SCALE  |
| MATERIAL                 | STAINLESS STEEL                           | 3.941  |