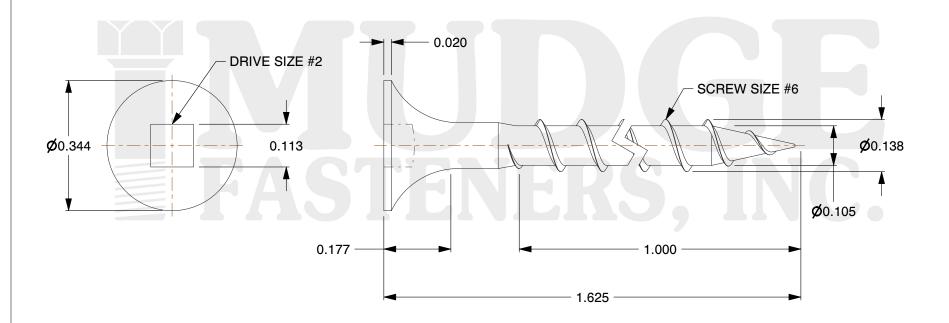

## Notes

THREAD TYPE: COARSE THREAD
SCREW TYPE: DRYWALL SCREW

3. MATERIAL: CARBON STEEL

4. FINISH: DACRO

5. STANDARD: ANSI B18.6.1

@www.mudgefasteners.com

This file and any associated information and specifications are provided for reference and evaluation purposes only and are subject to change without notice. Mudge Fasteners makes no representations, warranties, or guarantees as to the appropriateness, accuracy, completeness, or suitability for any purpose of the file, information, or specification. You are solely responsible for the use of the file, information, and specifications.

|                          |                                          | UNIT   |
|--------------------------|------------------------------------------|--------|
| COMPONENT<br>DESCRIPTION | 6 X 1-5/8 SQUARE DRYWALL COARSE<br>DACRO | INCH   |
|                          |                                          | SHEET  |
|                          |                                          | 1 of 1 |
| PART NUMBER              | 16806162DAC                              | SCALE  |
| MATERIAL                 | CARBON STEEL                             | 3.941  |