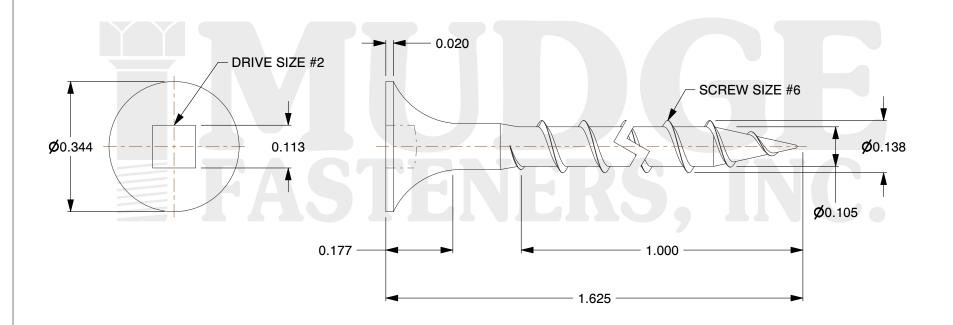

## Notes

THREAD TYPE: COARSE THREAD
SCREW TYPE: DRYWALL SCREW

3. MATERIAL: CARBON STEEL 4. STANDARD: ANSI B18.6.1

@ www.mudgefasteners.com

This file and any associated information and specifications are provided for reference and evaluation purposes only and are subject to change without notice. Mudge Fasteners makes no representations, warranties, or guarantees as to the appropriateness, accuracy, completeness, or suitability for any purpose of the file, information, or specification. You are solely responsible for the use of the file, information, and specifications.

|                          |                                                 | UNIT   |
|--------------------------|-------------------------------------------------|--------|
| COMPONENT<br>DESCRIPTION | 6 X 1-5/8 SQUARE DRYWALL<br>COARSE THREAD BLACK | INCH   |
|                          |                                                 | SHEET  |
|                          |                                                 | 1 of 1 |
| PART NUMBER              | 16806162                                        | SCALE  |
| MATERIAL                 | CARBON STEEL                                    | 3.941  |