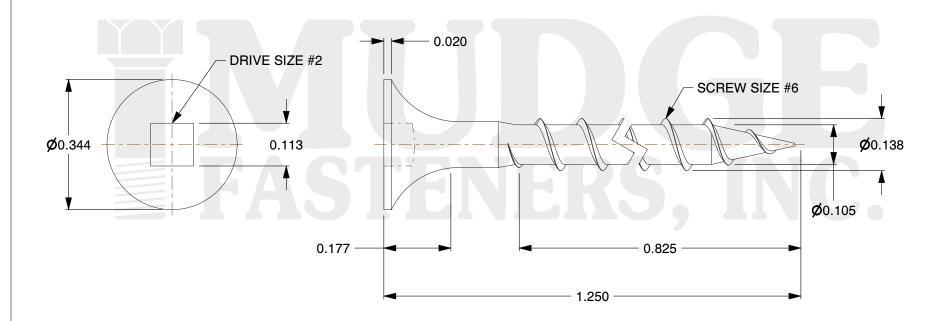

## Notes

THREAD TYPE: COARSE THREAD
SCREW TYPE: DRYWALL SCREW

3. MATERIAL: CARBON STEEL

4. FINISH: DACRO

5. STANDARD: ANSI B18.6.1

@www.mudgefasteners.com

This file and any associated information and specifications are provided for reference and evaluation purposes only and are subject to change without notice. Mudge Fasteners makes no representations, warranties, or guarantees as to the appropriateness, accuracy, completeness, or suitability for any purpose of the file, information, or specification. You are solely responsible for the use of the file, information, and specifications.

|                          |                                          | UNIT   |
|--------------------------|------------------------------------------|--------|
| COMPONENT<br>DESCRIPTION | 6 X 1-1/4 SQUARE DRYWALL COARSE<br>DACRO | INCH   |
|                          |                                          | SHEET  |
|                          |                                          | 1 of 1 |
| PART NUMBER              | 16806125DAC                              | SCALE  |
| MATERIAL                 | CARBON STEEL                             | 3.941  |